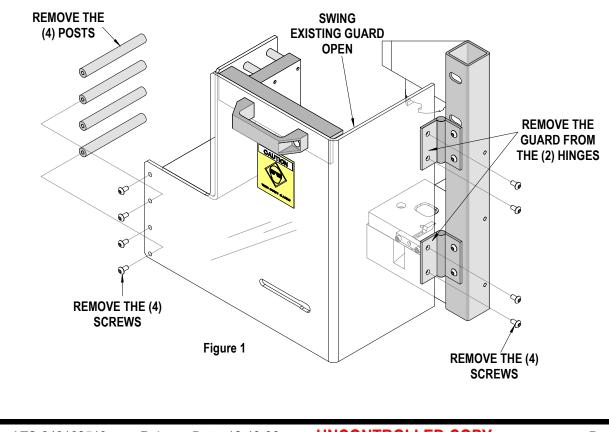

# **Guard Installation**

To install the guard update, follow the steps below.

Power down the press by pressing the power button to off "O" located on the control panel.

- Swing the existing guard door open.
  Note: Once the press guard is open the guard interlock switch will disconnect power to the motor.
- 2. Remove the (4) screws which hold the existing guard door to the hinges. See Figure 1.
- 3. With the existing guard door off the press, remove the (4) posts, and reinstall them on the new guard door.
- 4. Install the new guard door on the hinges.

Release Date: 12-19-08 Revision Date: 12-19-08 **UNCONTROLLED COPY** 

- Check the operation of the guard door. The magnetic catch must hold the door closed. When the door is closed properly the safety switch will allow the press to operate. Some door adjustment may be necessary from the hinges.
- 6. To operate a Crimp Module, the guard insert must be in the down position. To move the guard insert, remove the center screw and move the insert down. Be sure to replace the center screw. See Figure 2.
- 7. To operate a standard side-feed (or rear-feed) applicator, the guard insert must be in the up position.