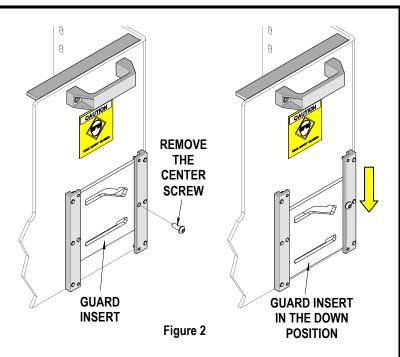

Release Date: 12-19-08 Revision Date: 12-19-08 **UNCONTROLLED COPY** 

- Check the operation of the guard door. The magnetic catch must hold the door closed. When the door is closed properly the safety switch will allow the press to operate. Some door adjustment may be necessary from the hinges.
- 6. To operate a Crimp Module, the guard insert must be in the down position. To move the guard insert, remove the center screw and move the insert down. Be sure to replace the center screw. See Figure 2.
- 7. To operate a standard side-feed (or rear-feed) applicator, the guard insert must be in the up position.